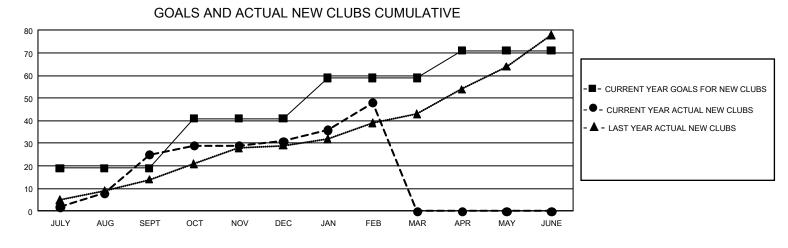

## GMT MONTHLY MEMBERSHIP PROGRESS REPORT

GAT Constitutional Area 5 - English Speaking Areas

REPORT DOES NOT INCLUDE CLUBS IN UNDISTRICTED AREAS.

| Clubs                 |               |           |               | Members               |                        |                         |                                                    |  |
|-----------------------|---------------|-----------|---------------|-----------------------|------------------------|-------------------------|----------------------------------------------------|--|
| RESULTS FOR 2019-2020 |               |           |               | RESULTS FOR 2019-2020 |                        |                         |                                                    |  |
| QUARTER               | NEW CLUB GOAL | NEW CLUBS | DROPPED CLUBS | QUARTER               | BER GROWTH NET<br>GOAL | MEMBER GROWTH<br>ACTUAL | DROPPED<br>MEMBERS ACTUAL<br>(including transfers) |  |
| JULY/AUG/SEPT         | 57            | 25        | 13            | JULY/AUG/SEPT         | 2,895                  | 2,488                   | 959                                                |  |
| OCT/NOV/DEC           | 66            | 6         | 23            | OCT/NOV/DEC           | 2,580                  | 1,094                   | 2,278                                              |  |
| JAN/FEB/MAR           | 54            | 17        | 9             | JAN/FEB/MAR           | 2,445                  | 1,538                   | 502                                                |  |
| APR/MAY/JUNE          | 36            | 0         | 0             | APR/MAY/JUNE          | 1,575                  | 0                       | 0                                                  |  |