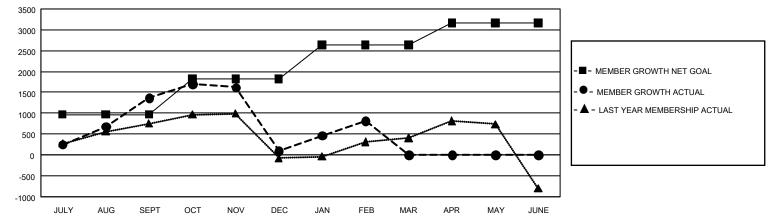

## GMT MONTHLY MEMBERSHIP PROGRESS REPORT

GAT Constitutional Area 5 - English Speaking Areas

REPORT DOES NOT INCLUDE CLUBS IN UNDISTRICTED AREAS.

| Clubs                 |               |           |               | Members               |                        |                         |                                                    |  |
|-----------------------|---------------|-----------|---------------|-----------------------|------------------------|-------------------------|----------------------------------------------------|--|
| RESULTS FOR 2019-2020 |               |           |               | RESULTS FOR 2019-2020 |                        |                         |                                                    |  |
| QUARTER               | NEW CLUB GOAL | NEW CLUBS | DROPPED CLUBS | QUARTER               | BER GROWTH NET<br>GOAL | MEMBER GROWTH<br>ACTUAL | DROPPED<br>MEMBERS ACTUAL<br>(including transfers) |  |
| JULY/AUG/SEPT         | 57            | 25        | 13            | JULY/AUG/SEPT         | 2,895                  | 2,488                   | 959                                                |  |
| OCT/NOV/DEC           | 66            | 6         | 23            | OCT/NOV/DEC           | 2,580                  | 1,094                   | 2,278                                              |  |
| JAN/FEB/MAR           | 54            | 17        | 9             | JAN/FEB/MAR           | 2,445                  | 1,538                   | 502                                                |  |
| APR/MAY/JUNE          | 36            | 0         | 0             | APR/MAY/JUNE          | 1,575                  | 0                       | 0                                                  |  |